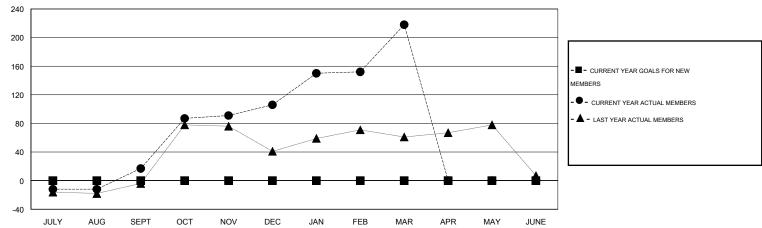

#### GOALS AND ACTUAL MEMBERS CUMULATIVE

| DROPPED CLUBS: 4  DROPPED MEMBERS |               | 31 CLUBS OF 49 ADDED 1 OR MORE<br>NEW MEMBERS | GENDER DISTRIBU<br>MALE<br>FEMALE     | TION<br>617 (48.39%)<br>658 (51.61%) |            |
|-----------------------------------|---------------|-----------------------------------------------|---------------------------------------|--------------------------------------|------------|
| DECEASED  CLUB CANCELLED  OTHER   | 1<br>0<br>102 | CLICK HERE FOR HEALTH ASSESSMENT DATA         | FAMILY UNIT MEMBERS HEAD OF HOUSEHOLD |                                      | 381<br>169 |
| TOTAL                             | 103           |                                               | NON-HEAD OF HOUSEHOL                  | D                                    | 212        |