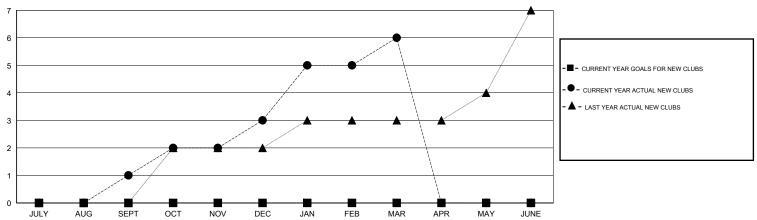

CT/NOV/DEC   | 0                | 2                   | 0                          | 2                           | OCT/NOV/DEC           | 0                  | 125                        | 36                           | 89                          |
| JAN/FEB/MAR   | 0                | 3                   | 0                          | 3                           | JAN/FEB/MAR           | 0                  | 146                        | 34                           | 112                         |
| APR/MAY/JUNE  | 0                | 0                   | 0                          | 0                           | APR/MAY/JUNE          | 0                  | 0                          | 0                            | 0                           |

### GOALS AND ACTUAL NEW CLUBS CUMULATIVE



#### GOALS AND ACTUAL MEMBERS CUMULATIVE



| DROPPED CLUBS: 4  DROPPED MEMBERS |               | 31 CLUBS OF 49 ADDED 1 OR MORE<br>NEW MEMBERS | GENDER DISTRIBU<br>MALE<br>FEMALE     | TION<br>617 (48.39%)<br>658 (51.61%) |            |
|-----------------------------------|---------------|-----------------------------------------------|---------------------------------------|--------------------------------------|------------|
| DECEASED  CLUB CANCELLED  OTHER   | 1<br>0<br>102 | CLICK HERE FOR HEALTH ASSESSMENT DATA         | FAMILY UNIT MEMBERS HEAD OF HOUSEHOLD |                                      | 381<br>169 |
| TOTAL                             | 103           |                                               | NON-HEAD OF HOUSEHOL                  | D